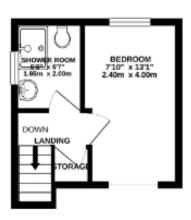

The grounds include a low maintenance fore garden, gated side access, and a delightful enclosed rear courtyard garden ideal for entertaining.

GROUND FLOOR 369 sq.ft. (34.3 sq.m.) approx. 1ST FLOOR 177 sq.ft. (16.4 sq.m.) approx.

TOTAL FLOOR AREA 1545 of \$ (56.7 sq.m.) agono.

While every elempt to been easi to draw the occupy of the toppin construction, recommends
of draw, and the construction and the first are approximate and on separating to been to any exist.