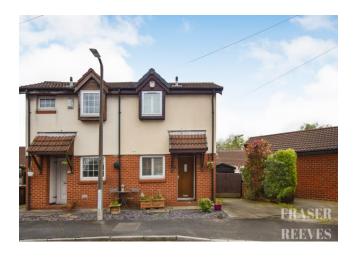

# HOUGHTON CLOSE, NEWTON-LE-WILLOWS, WA12 9QP

Experience The Allure Of Modern Living With Our Incredible Mezzanine Floor Design. This Unique Opportunity Boasts A Spacious Lounge/Dining Area, Hassle Free Rear Garden, And Convenient Off Road Parking, With Solar Panels, Air Conditioning, And Proximity To Amenities, This Home Offers The Perfect Blend Of Comfort And Convenience. So Don't Miss Out On Your Dream Home – Schedule A Viewing Today!

The property is approached via a paved pathway and driveway which leads to the side of the property, providing valuable off road parking.

The property incorporates an entrance porch, hallway, spacious lounge with patio doors overlooking and providing access to the rear garden, fitted kitchen, balcony area, principal bedroom, and bathroom.