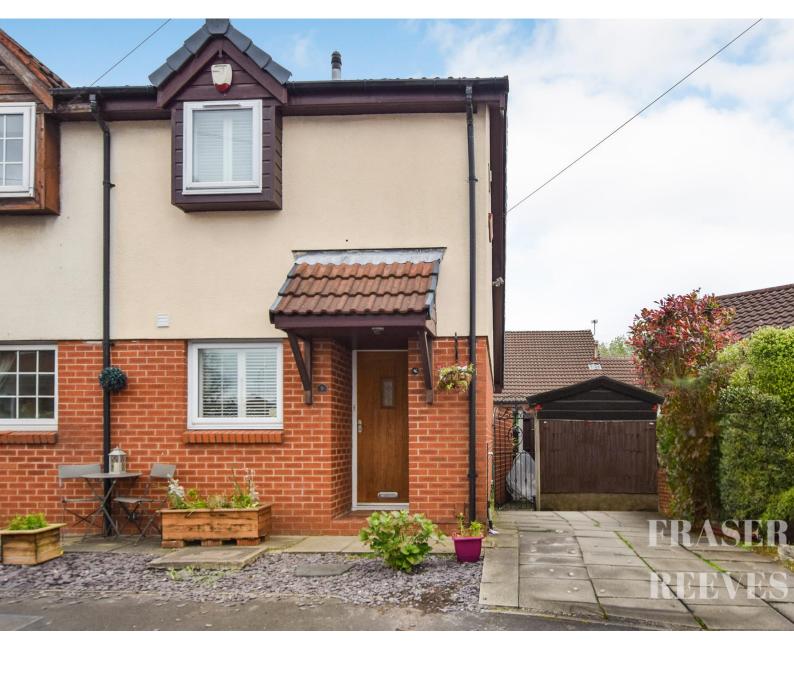

# HOUGHTON CLOSE, NEWTON-LE-WILLOWS, WA12 9QP

Experience The Allure Of Modern Living With Our Incredible Mezzanine Floor Design. This Unique Opportunity Boasts A Spacious Lounge/Dining Area, Hassle Free Rear Garden, And Convenient Off Road Parking, With Solar Panels, Air Conditioning, And Proximity To Amenities, This Home Offers The Perfect Blend Of Comfort And Convenience. So Don't Miss Out On Your Dream Home – Schedule A Viewing Today!

The property is approached via a paved pathway and driveway which leads to the side of the property, providing valuable off road parking.

The property incorporates an entrance porch, hallway, spacious lounge with patio doors overlooking and providing access to the rear garden, fitted kitchen, balcony area, principal bedroom, and bathroom.