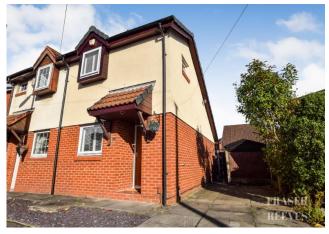

The property is approached via a paved pathway and driveway which leads to the side of the property, providing valuable off road parking.

The property incorporates an entrance porch, hallway, spacious lounge with patio doors overlooking and providing access to the rear garden, fitted kitchen, balcony area, principal bedroom, and bathroom.

The grounds include a low maintenance fore garden, gated side access, and a delightful enclosed rear courtyard garden ideal for entertaining.

GROUND FLOOR 369 sq.ft. (34.3 sq.m.) approx. 1ST FLOOR 177 sq.ft. (16.4 sq.m.) approx.