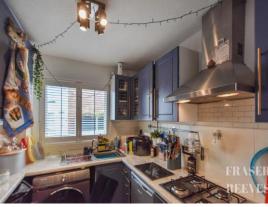

The property is approached via a paved pathway and driveway which leads to the side of the property, providing valuable off road parking.

The property incorporates an entrance porch, hallway, spacious lounge with patio doors overlooking and providing access to the rear garden, fitted kitchen, balcony area, principal bedroom, and bathroom.