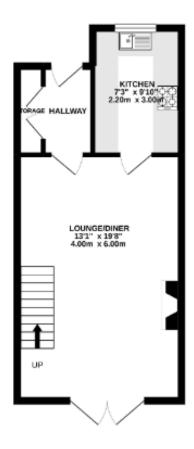

The grounds include a low maintenance fore garden, gated side access, and a delightful enclosed rear courtyard garden ideal for entertaining.

GROUND FLOOR 369 sq.ft. (34.3 sq.m.) approx. 1ST FLOOR 177 sq.ft. (16.4 sq.m.) approx.

TOTAL FLOOR AREA 1545 of \$ (56.7 sq.m.) agono.

While every elempt to been easi to draw the occupy of the toppin construction, recommends
of draw, and the construction and the first are approximate and on separating to been to any exist.