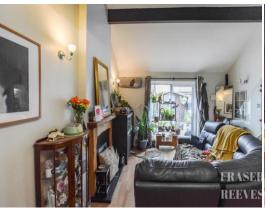

The property is approached via a paved pathway and driveway which leads to the side of the property, providing valuable off road parking.

The property incorporates an entrance porch, hallway, spacious lounge with patio doors overlooking and providing access to the rear garden, fitted kitchen, balcony area, principal bedroom, and bathroom.