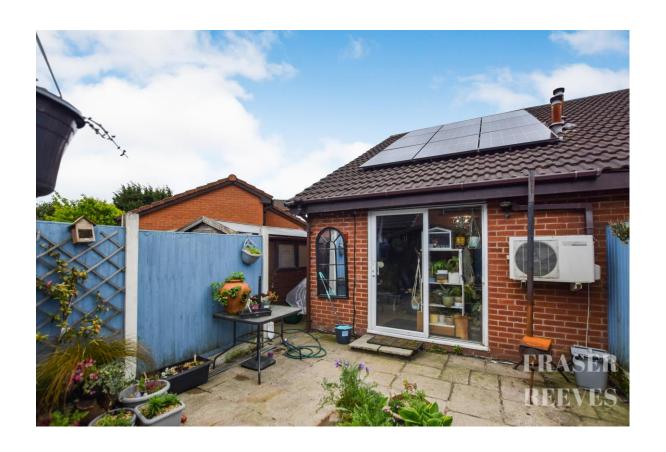

The property is approached via a paved pathway and driveway which leads to the side of the property, providing valuable off road parking.

The property incorporates an entrance porch, hallway, spacious lounge with patio doors overlooking and providing access to the rear garden, fitted kitchen, balcony area, principal bedroom, and bathroom.

The grounds include a low maintenance fore garden, gated side access, and a delightful enclosed rear courtyard garden ideal for entertaining.

GROUND FLOOR 369 sq.ft. (34.3 sq.m.) approx. 1ST FLOOR 177 sq.ft. (16.4 sq.m.) approx.