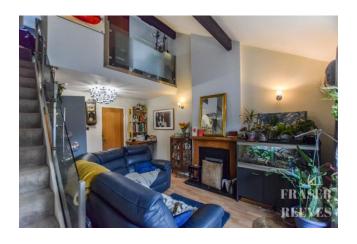

The property is approached via a paved pathway and driveway which leads to the side of the property, providing valuable off road parking.

The property incorporates an entrance porch, hallway, spacious lounge with patio doors overlooking and providing access to the rear garden, fitted kitchen, balcony area, principal bedroom, and bathroom.