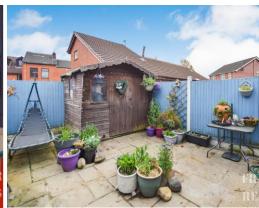

The grounds include a low maintenance fore garden, gated side access, and a delightful enclosed rear courtyard garden ideal for entertaining.

GROUND FLOOR 369 sq.ft. (34.3 sq.m.) approx. 1ST FLOOR 177 sq.ft. (16.4 sq.m.) approx.